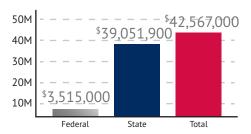

# **IMPACT RESULTS**

1,399
JOBS CREATED

**6,727**JOBS RETAINED

**\$42,567,000**NEW TAX REVENUE

454

GENERATED

**NEW BUSINESS STARTS** 

\*294,102,791 NEW FINANCING / INVESTMENTS \$598,261,551 NEW SALES/ CONTRACTS & EXPORTS