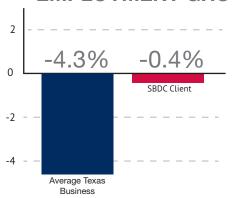

l continue to foster business success, yielding impressive client economic impact for the State of Texas.

Sahndo

Albert Salgado Executive Director

Texas South-West SBDC Network

# Texas South-West SBDC Network FY 2021 Client Results

SBDC long-term advising assistance is highly valuable from a public policy perspective because it returns tax revenues to state and federal governments, as well as value and capital to its clients, that are greater than the direct cost of providing the service. For every \$1.00 invested in the Texas South-West SBDC Network, a return of \$7.16 is generated.

- 2021 FINDINGS FROM A NATIONAL INDEPENDENT STUDY BY JAMES J. CHRISMAN, PH.D.

# SALES GROWTH 11.1% -5.4%

SBDC Client

10

5

-5

## **NEW TAXES GENERATED**

Average Texas



### **EMPLOYMENT GROWTH**



# **COST PER JOB**



# "A return of \$7.16 for every \$1 invested."

# **SERVICE RESULTS**

31,651
TOTAL BUSINESSES
SERVED

23,799 TRAINING PARTICIPANTS

1,300
TRAININGS / SEMINARS & COURSES

7,852 CONSULTING CASES

# **IMPACT RESULTS**

1,399
JOBS CREATED

**6,727**JOBS RETAINED

**\$42,567,000**NEW TAX REVENUE

454

GENERATED

**NEW BUSINESS STARTS** 

\*294,102,791 NEW FINANCING / INVESTMENTS \$598,261,551 NEW SALES/ CONTRACTS & EXPORTS

# Texas South-West Small Business Development Center Network **Field Centers and Specialty Centers**

# **FIELD CENTERS**

#### **Alpine**

Sul Ross State University SBDC 432.837.8694 | sbdc.sulross.edu/alpine

#### Austin

Texas State University SBDC 512.420.9379 | sbdc.mccoy.txstate.edu

#### **Corpus Christi**

Del Mar College SBDC 361.698.1021 |